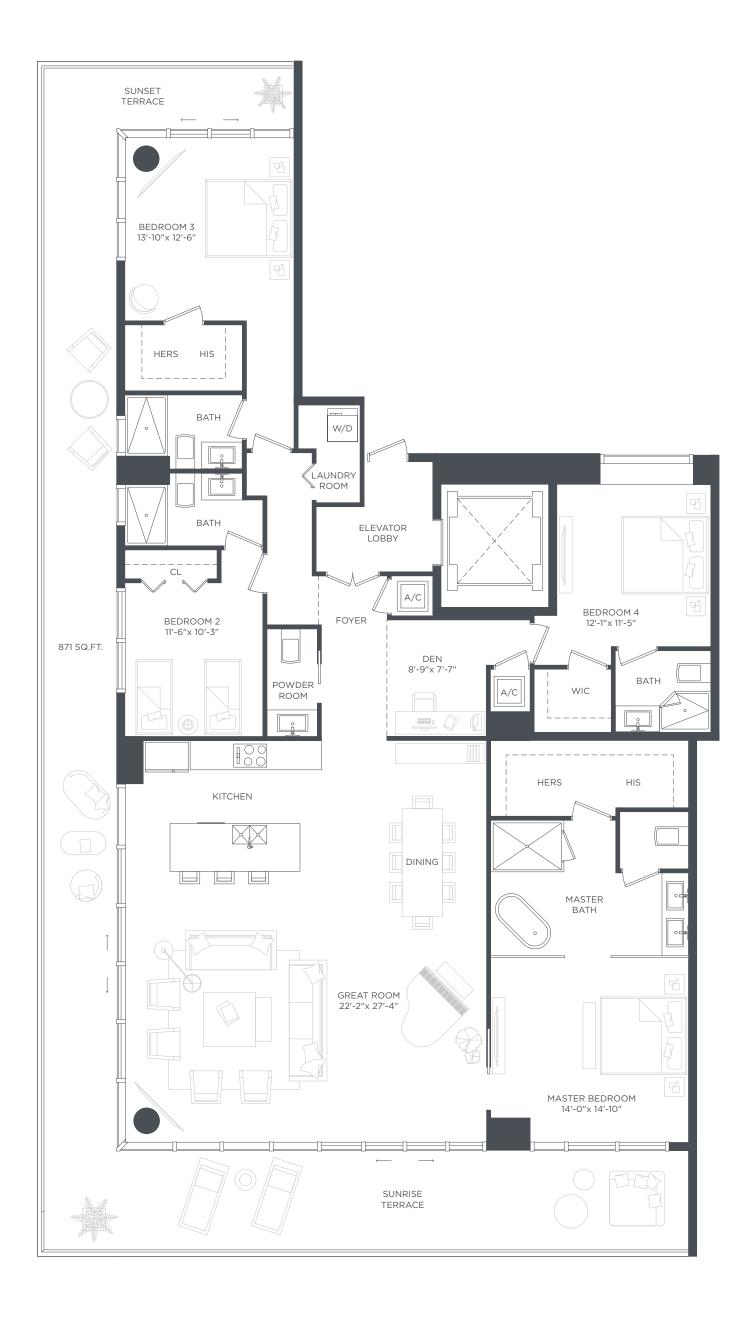

## **PENTHOUSE 01**

LEVELS 50 TO 53 4 BEDROOMS 4 1/2 BATHS + DEN

| A/C INTERIOR AREA | 2,663 SQ.FT. | 247.40 SQ.M. |
|-------------------|--------------|--------------|
| TERRACE AREA      | 871 SQ.FT.   | 80.91 SQ.M.  |
| TOTAL RESIDENCE   | 3,534 SQ.FT. | 328.32 SQ.M. |